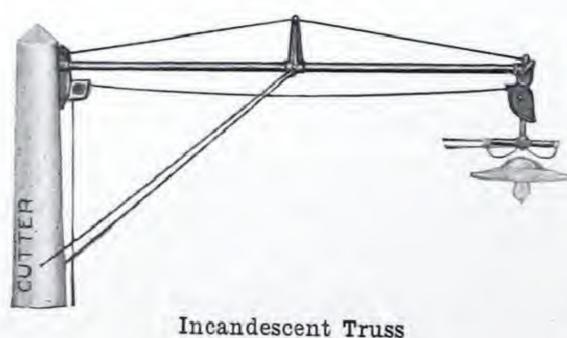

| 12.05 | 20641 | 83  | 13.40 |
| 15 | 20633 | 85  | 12.45 | 20642 | 89  | 13.80 |
| 16 | 20634 | 90  | 12.85 | 20643 | 93  | 14.20 |
| 18 | 20635 | 94  | 13.80 | 20644 | 98  | 15.15 |
| 20 | 20636 | 100 | 14.80 | 20645 | 104 | 16.15 |

#### CADET MAST ARMS

Similar to Junior Mast Arms, but without the stiffening triangle.

|   |       | 4  |      |       |    |      |
|---|-------|----|------|-------|----|------|
| 4 | 20698 | 35 | 5.90 | 20701 | 39 | 7.25 |
| 6 | 20699 | 40 | 6.70 | 20702 | 44 | 8.05 |
| 8 | 20700 | 49 | 7.50 | 20703 | 53 | 8.85 |

#### CUTTER MAST ARMS

SCHEDULE C-STANDARD PACKAGE QUANTITY, 15 OF ONE STYLE OR TRADE NUMBER



10-foot Ornamental Mast Arm for 5-inch Iron Poles



Inner-Rope Mast Arm with Triple Insulation Arm



Corporal Mast Arm



Incandescent Mast Arm



ORNAMENTAL MAST ARMS

For 5-inch (Bore) Iron Poles
The 5-inch pole clamp has an arm with
1½-inch sockets for insulator pins and a porcelain elbow to protect the wires which are run
inside the 1¼-inch pipe. Shipped with cut-out
pulley and scrolls, but without rope or wires.
Extra center rod included with 14-foot and
longer arms.

|      | With     | Series C<br>Pulley | Cut-Out | With Mi | Pulley    | Cut-Out |
|------|----------|--------------------|---------|---------|-----------|---------|
|      | ng Trade | Wt., Lbs.          | Price   | Trade   | Wt., Lbs. | Price   |
| Feet | No.      | Each               | Each    | No.     | Each      | Each    |
| 6    | 21263    | 100                | \$19.40 | 21272   | 100       | \$19.40 |
| 8    | 21264    | 1                  | 20.15   | 2